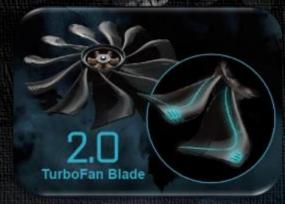

- Newest JetStream generation with real-time ray tracing
- Advanced, innovative cooling features