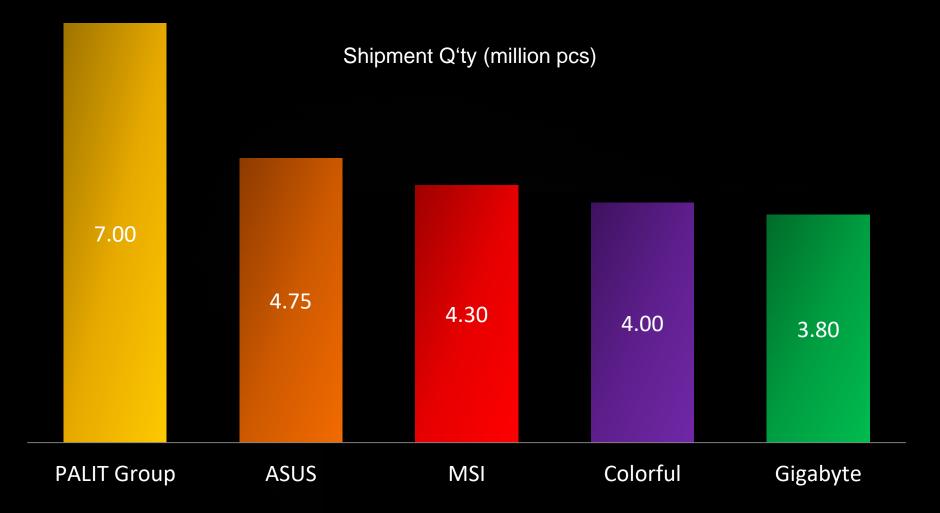

## PALIT<sup>®</sup> 2016 Market Shares

Source: Digitimes (17 Feb, 2017) http://www.digitimes.com/news/a20170216PD210.html

- Phonetically derived from the word "palette"
- Back when graphics cards were monochrome, PALIT already brought your PC's colors to life – like a painter with the inks on his palette